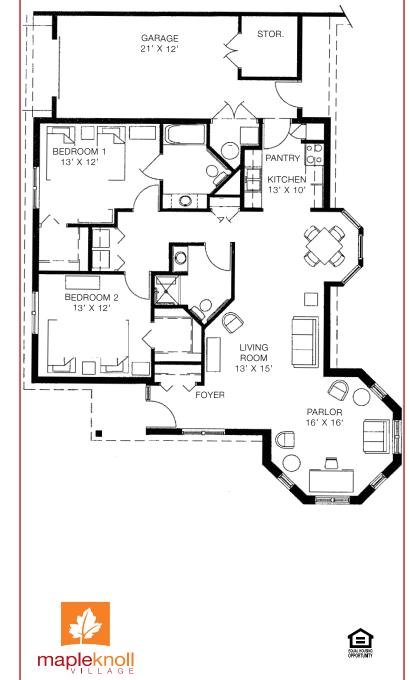

## EASTWOOD SPOTLIGHT

Pictured below is the Two Bedroom, Two Bath Villa - 1,108 square feet Includes a kitchen and dining area, one car garage, and a spacious patio

#### EASTWOOD- WHERE ARCHITECTURE AND SPACE COLLIDE

"Eastwood is truly the best kept secret of Maple Knoll Village. The architecture provides a unique space that my memories and possessions fit in perfectly. You just can't beat the natural light you get in the Eastwood Villas."

· Sharon Denight, Eastwood Resident