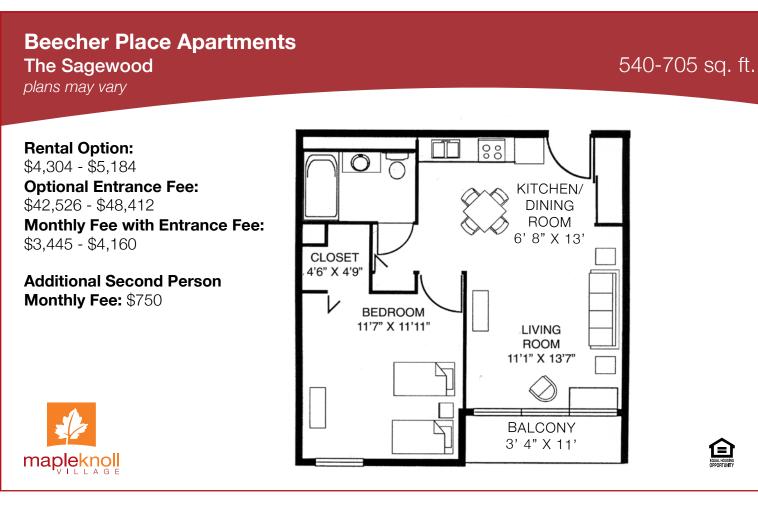

### BEECHER SPOTLIGHT

Pictured below is the The Sagewood Apartment- 580 square feet Includes a spacious living room, kitchen and dining area, and a solarium

#### BEECHER PLACE- WHERE SAFETY AND CONVENIENCE COLLIDE

'Our favorite part about Beecher is the convenience of it's location. Beecher Place is connected to the main building so we have easy access to the Wellness Center, Library, Cheers, the Bistro, and the ServUs Lab."

- John and Ginny Connelly, Beecher Place Residents