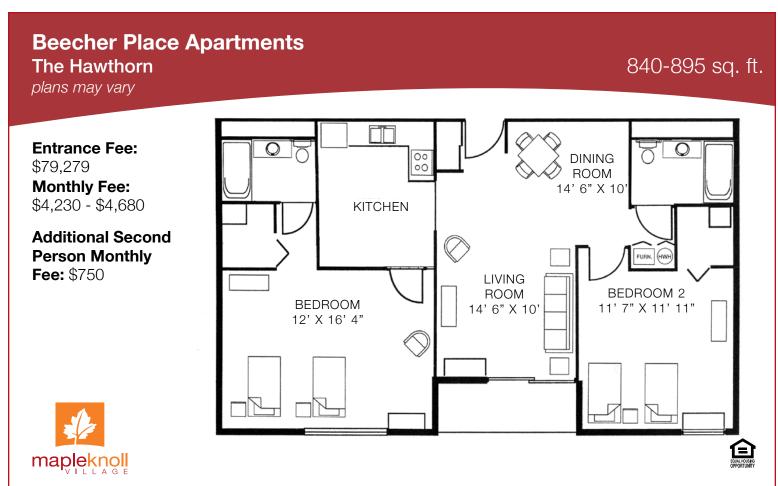

### BEECHER SPOTLIGHT

Pictured below is the The Sagewood Apartment- 580 square feet Includes a spacious living room, kitchen and dining area, and a solarium

#### BEECHER PLACE- WHERE SAFETY AND CONVENIENCE COLLIDE

'Our favorite part about Beecher is the convenience of it's location. Beecher Place is connected to the main building so we have easy access to the Wellness Center, Library, Cheers, the Bistro, and the ServUs Lab."

- John and Ginny Connelly, Beecher Place Residents