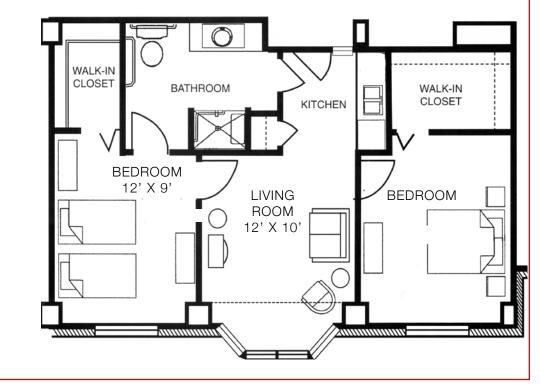

#### Breese Manor Assisted Living

2 bedroom plans may vary

Monthly Fee: \$8,690

Additional Second Person Monthly Fee: \$850

Memory Support Monthly Fee: \$9,910

mapleknoll