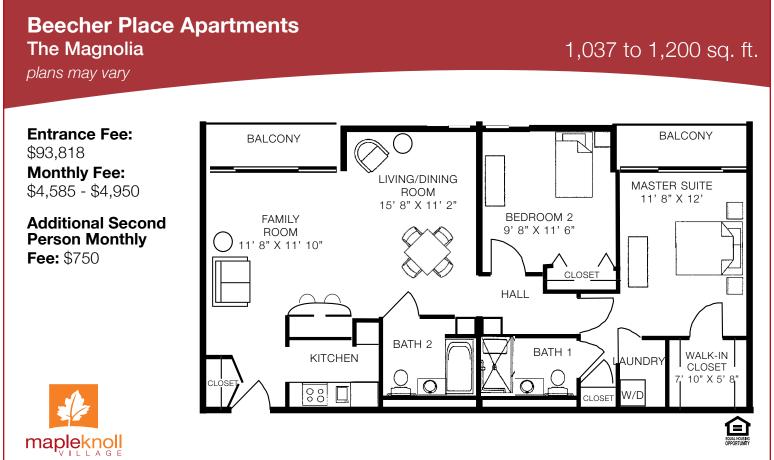

### BEECHER SPOTLIGHT

Pictured below is the The Sagewood Apartment- 580 square feet Includes a spacious living room, kitchen and dining area, and a solarium

#### BEECHER PLACE- WHERE SAFETY AND CONVENIENCE COLLIDE

'Our favorite part about Beecher is the convenience of it's location. Beecher Place is connected to the main building so we have easy access to the Wellness Center, Library, Cheers, the Bistro, and the ServUs Lab."

- John and Ginny Connelly, Beecher Place Residents