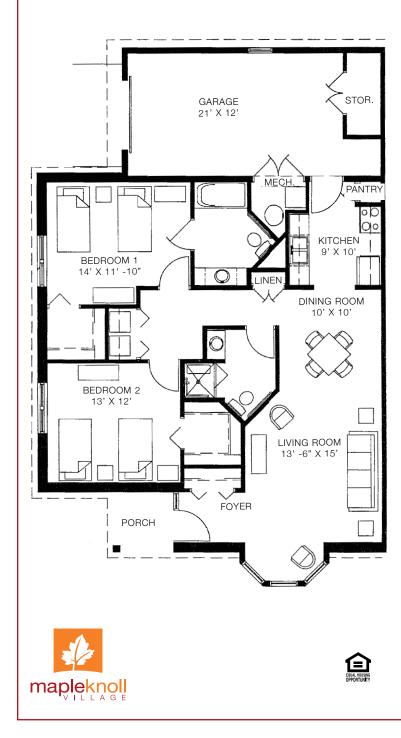

## **COVENTRY SPOTLIGHT**

Pictured below is the Carlisle Floor Plan - 1,749 square feet Includes a kitchen and dining area, 2 bedrooms, and a one car garage

#### COVENTRY- WHERE OPENNESS AND COMFORT COLLIDE

"We absolutely love the natural light and the high ceilings in our villa. The kitchen is my favorite place. The island is so spacious and is the perfect place for hosting dinner parties."

- Ron and Trish Hanna, Coventry Court Residents