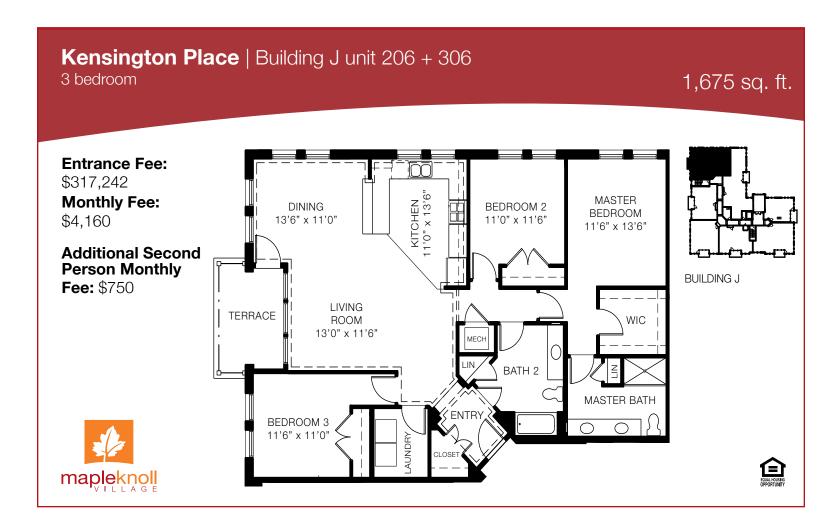

#### **Kensington Place Apartment Pricing**

| Building & Unit            | Description                | Sq Ft         | Entrance Fee | Monthly Fee |
|----------------------------|----------------------------|---------------|--------------|-------------|
| Building J - 101, 201, 301 | 1 Bedroom                  | 988           | \$181,626    | \$3,045     |
| Building J - 102, 202, 302 | 2 Bedroom/Den & lakeview   | 1,636 - 1,692 | \$331,053    | \$3,785     |
| Building J - 203, 303      | 2 Bedroom with lakeview    | 1,195         | \$260,666    | \$3,600     |
| Building J - 204, 304      | 2 Bedroom with lakeview    | 1,322         | \$260,666    | \$3,600     |
| Building J - 205, 305      | 2 Bedroom                  | 1,214         | \$216,819    | \$3,380     |
| Building J - 206, 306      | 3 Bedroom                  | 1,675         | \$317,242    | \$4,160     |
| Building J - 207, 307      | 2 Bedroom deluxe / Den     | 2,013         | \$381,857    | \$4,350     |
| Building K - 208, 308      | 2 Bedroom large            | 1,225         | \$244,566    | \$3,360     |
| Building K - 209, 309      | 2 Bedroom                  | 1,124 - 1,214 | \$216,819    | \$3,380     |
| Building K - 210, 310      | 2 Bedroom large            | 1,298         | \$244,566    | \$3,360     |
| Building K - 211, 311      | 2 Bedroom large            | 1,298         | \$244,566    | \$3,360     |
| Building K - 212, 312      | 2 Bedroom large            | 1,298         | \$244,566    | \$3,360     |
| Building L - 213           | 2 Bedroom                  | 1,358         | \$271,232    | \$3,662     |
| Building L - 214           | 2 Bedroom                  | 1,358         | \$271,232    | \$3,662     |
| Building L - 215, 315      | 2 Bedroom                  | 1,205         | \$240,365    | \$3,380     |
| Building L - 216, 316      | 2 Bedroom with study       | 1,726         | \$344,989    | \$4,670     |
| Building L - 217, 317      | 2 Bedroom with study       | 1,545         | \$308,953    | \$4,140     |
| Building L - 218, 318      | 2 Bedroom                  | 1,300         | \$260,302    | \$3,380     |
| Building L - 219, 319      | 2 Bedroom                  | 1,300         | \$260,302    | \$3,380     |
| Building L - 220           | 2 Bedroom with study       | 1,457         | \$290,566    | \$3,926     |
| Building L -320            | 2 Bedroom with study       | 1,490         | \$298,022    | \$4,039     |
| Building M 223 & N226      | 2 Bedroom with study       | 1,525         | \$333,237    | \$3,210     |
| Building M 222 & N 224     | 2 Bedroom with study       | 1,730         | \$394,680    | \$3,795     |
| Building M 221 & N 225     | 2 Bedroom with study       | 1,730         | \$394,680    | \$3,795     |
| Building M 122 & N 125     | 2 Bedroom with study       | 1,550         | \$353,059    | \$3,395     |
| Building M 121 & N 124     | 2 Bedroom with study       | 1,525         | \$348,171    | \$3,355     |
| West Villa                 | 2 Bedroom with study       | 2,028         | \$378,165    | \$3,645     |
| East Villa                 | 2 Bedroom with study & den | 2,426         | \$419,390    | \$4,355     |