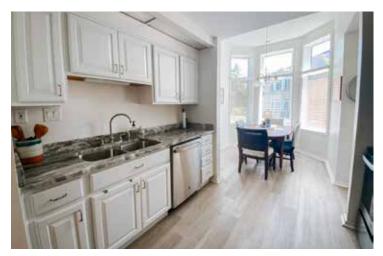

### BEECHER SPOTLIGHT

Pictured below is the The Sagewood Apartment- 580 square feet Includes a spacious living room, kitchen and dining area, and a solarium

#### BEECHER PLACE- WHERE SAFETY AND CONVENIENCE COLLIDE

'Our favorite part about Beecher is the convenience of it's location. Beecher Place is connected to the main building so we have easy access to the Wellness Center, Library, Cheers, the Bistro, and the ServUs Lab."