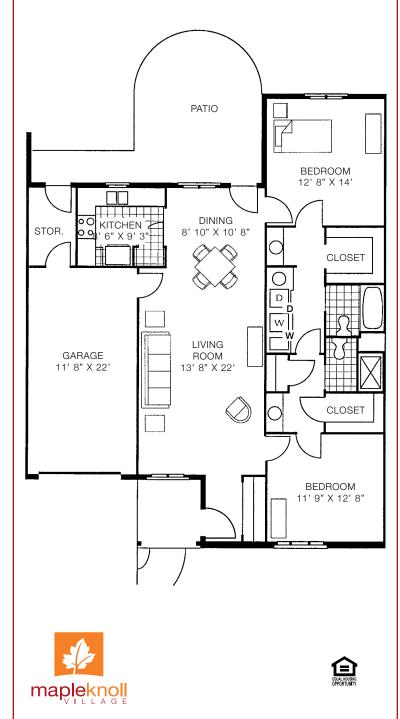

## WESTMINSTER SPOTLIGHT

Pictured below is the Manchester with a basement - 4,000 square feet Includes 2 bedrooms, a study, a large patio, and a two car garage

#### WESTMINSTER - WHERE COMMUNITY AND CAPACITY COLLIDE

"I love the spacious backyards we have and the feeling of normalcy with the villa. It feels like a real home. It's a very caring neighborhood where everyone looks out for one another. I love it here."

- Bo Wolf, Westminster Resident