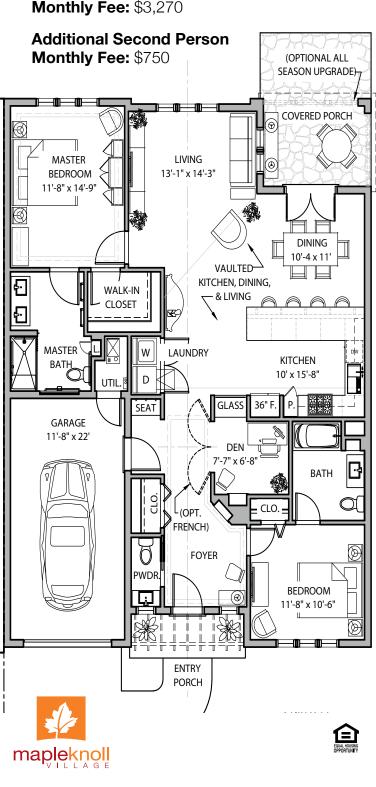

#### **New Coventry Court Villas**

1,749 sq. ft.

Felix

2 bedroom w/ den, deluxe plans may vary

Entrance Fee: \$407,566 Monthly Fee: \$3,270