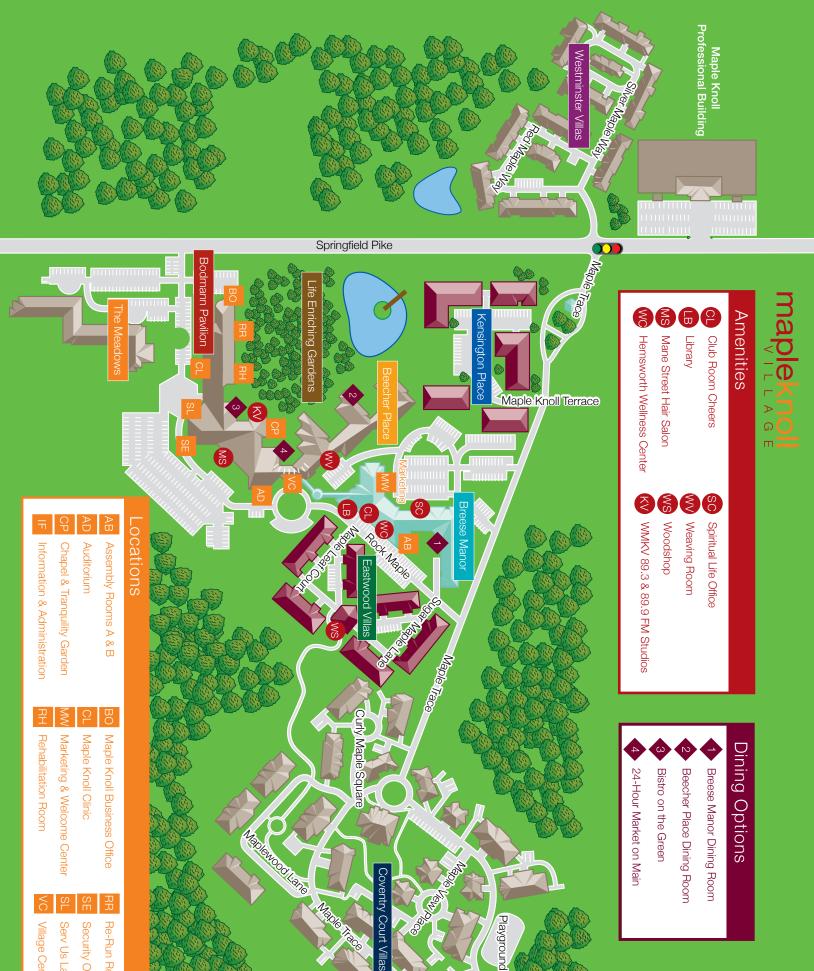

## THE DIFFERENCE IS THE NEIGHBORHOOD

Maple Knoll Village is a non-profit continuing care retirement community, owned and operated by Maple Knoll Communities Inc., with a history of more than 175 years of serving older adults. Located on a beautiful 54-acre campus, our community offers 155 villas and 135 apartments for independent living, 63 assisted living apartments, and a 90 bed skilled nursing center with rehabilitation.

The moment you step foot on campus, you will realize why our residents love to call Maple Knoll Village home. Our community's warm and engaging atmosphere welcomes diversity and celebrates individuality.

Different neighborhoods that vary by floor plans, service packages, dining choices, and healthcare options allow residents a variety of opportunities. Residents are encouraged to become involved at whatever level feels right.

With so much to enjoy, the Greater Cincinnati area is the ideal setting for retirement- and Maple Knoll Village puts you right in the heart of it all. Our campus is located in the center of Springdale, OH with convenient

access to restaurants, shopping, physician's offices, places of worship, parks, and local attractions.

At Maple Knoll Village, you will have the choice of parties, special events, classes, concerts, virtual reality, movies, and other forms of entertainment. Experience fine dining at the Beecher Place restaurant, a quick bite at the Bistro, or convenience at the 24-hour Marketplace on Main. Walk off those extra calories with a walk or jog on our scenic paved paths or take a swim in our wellness center followed by a relaxing session in the whirlpool.

# RESIDENT SERVICES AND AMENITIES

#### **COMMUNITY FEATURES**

- Non-profit organization with benevolent care program
- Multiple dining venues and private dining rooms including a Bistro and a 24-hour marketplace
- Planned social, cultural, and educational programs
- Shuttle on demand
- Full-Service Salon
- Library
- Technology ServUs Lab
- Woodworking shop
- Weaving center room
- Fishing ponds
- Volunteer opportunities
- Cheers Pub and Game room
- Guest apartments
- Pet friendly living accommodations
- Private chauffer service available for a fee
- Shuffleboard indoor and outdoor
- Golf driving range

#### **RESIDENCE FEATURES**

- All utilities included
- Basic cable and high-speed internet
- Individually controlled heating and cooling systems
- Trash and snow removal
- Fully equipped kitchens
- Housekeeping services
- Washer and dryer in unit or apartment floor
- Access to concierge services
- Emergency response system

#### **HEALTH SERVICES**

- Clinic with specialty physicians and technicians
- Infirmary beds
- Assisted Living
- Skilled Nursing
- Partnership with Village Home Health and Hospice
- Rehab and Therapy Center
- Wellness Center program
- Hospice Care
- Telehealth services