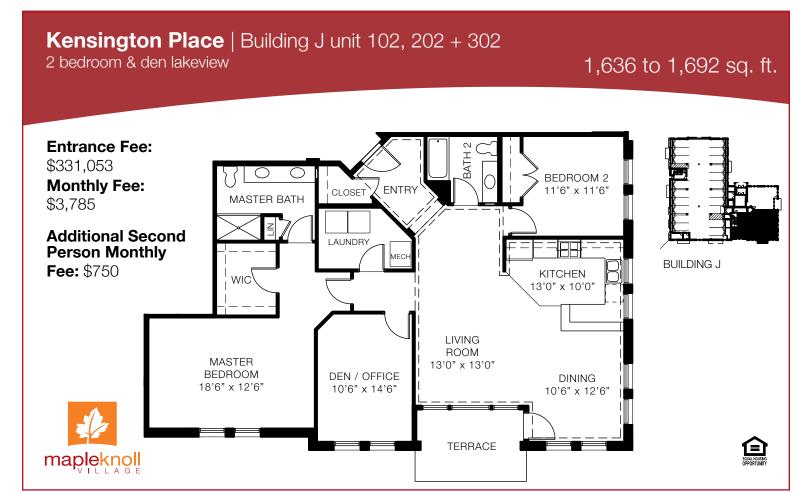

#### **Kensington Place Apartment Pricing**

| Building & Unit            | Description                | Sq Ft         | Entrance Fee | Monthly Fee |
|----------------------------|----------------------------|---------------|--------------|-------------|
| Building J - 101, 201, 301 | 1 Bedroom                  | 988           | \$181,626    | \$3,045     |
| Building J - 102, 202, 302 | 2 Bedroom/Den & lakeview   | 1,636 - 1,692 | \$331,053    | \$3,785     |
| Building J - 203, 303      | 2 Bedroom with lakeview    | 1,195         | \$260,666    | \$3,600     |
| Building J - 204, 304      | 2 Bedroom with lakeview    | 1,322         | \$260,666    | \$3,600     |
| Building J - 205, 305      | 2 Bedroom                  | 1,214         | \$216,819    | \$3,380     |
| Building J - 206, 306      | 3 Bedroom                  | 1,675         | \$317,242    | \$4,160     |
| Building J - 207, 307      | 2 Bedroom deluxe / Den     | 2,013         | \$381,857    | \$4,350     |
| Building K - 208, 308      | 2 Bedroom large            | 1,225         | \$244,566    | \$3,360     |
| Building K - 209, 309      | 2 Bedroom                  | 1,124 - 1,214 | \$216,819    | \$3,380     |
| Building K - 210, 310      | 2 Bedroom large            | 1,298         | \$244,566    | \$3,360     |
| Building K - 211, 311      | 2 Bedroom large            | 1,298         | \$244,566    | \$3,360     |
| Building K - 212, 312      | 2 Bedroom large            | 1,298         | \$244,566    | \$3,360     |
| Building L - 213           | 2 Bedroom                  | 1,358         | \$271,232    | \$3,662     |
| Building L - 214           | 2 Bedroom                  | 1,358         | \$271,232    | \$3,662     |
| Building L - 215, 315      | 2 Bedroom                  | 1,205         | \$240,365    | \$3,380     |
| Building L - 216, 316      | 2 Bedroom with study       | 1,726         | \$344,989    | \$4,670     |
| Building L - 217, 317      | 2 Bedroom with study       | 1,545         | \$308,953    | \$4,140     |
| Building L - 218, 318      | 2 Bedroom                  | 1,300         | \$260,302    | \$3,380     |
| Building L - 219, 319      | 2 Bedroom                  | 1,300         | \$260,302    | \$3,380     |
| Building L - 220           | 2 Bedroom with study       | 1,457         | \$290,566    | \$3,926     |
| Building L -320            | 2 Bedroom with study       | 1,490         | \$298,022    | \$4,039     |
| Building M 223 & N226      | 2 Bedroom with study       | 1,525         | \$333,237    | \$3,210     |
| Building M 222 & N 224     | 2 Bedroom with study       | 1,730         | \$394,680    | \$3,795     |
| Building M 221 & N 225     | 2 Bedroom with study       | 1,730         | \$394,680    | \$3,795     |
| Building M 122 & N 125     | 2 Bedroom with study       | 1,550         | \$353,059    | \$3,395     |
| Building M 121 & N 124     | 2 Bedroom with study       | 1,525         | \$348,171    | \$3,355     |
| West Villa                 | 2 Bedroom with study       | 2,028         | \$378,165    | \$3,645     |
| East Villa                 | 2 Bedroom with study & den | 2,426         | \$419,390    | \$4,355     |