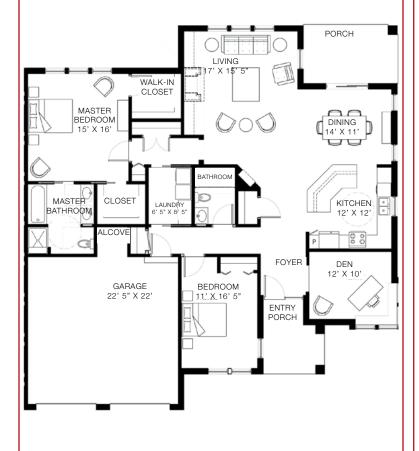

### KENSINGTON SPOTLIGHT

Pictured below is the Two Bedroom apartment with a study- 1,545 square feet Includes a spacious terrace, a full kitchen and dining area, and laundry in unit

#### KENSINGTON- WHERE LOCATION AND COMFORT COLLIDE

"Our favorite part about Kensington is the location. It is conveniently located near the main building, the certified arboretum, and the Kensington Pond. Our home is the perfect size and is very spacious and comfortable."

- Scooter and Carol Franks, Kensington Residents