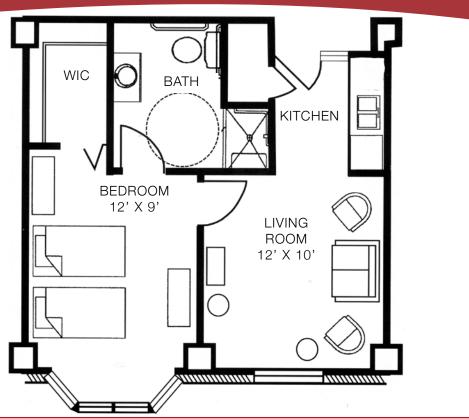

# Breese Manor Assisted Living 1 bedroom plans may vary 484 to 505 sq. ft.

**Monthly Fee:** \$7,585 - \$7,840

Additional Second Person Monthly Fee: \$850

Memory Support Monthly Fee: \$8,835 - \$9,030