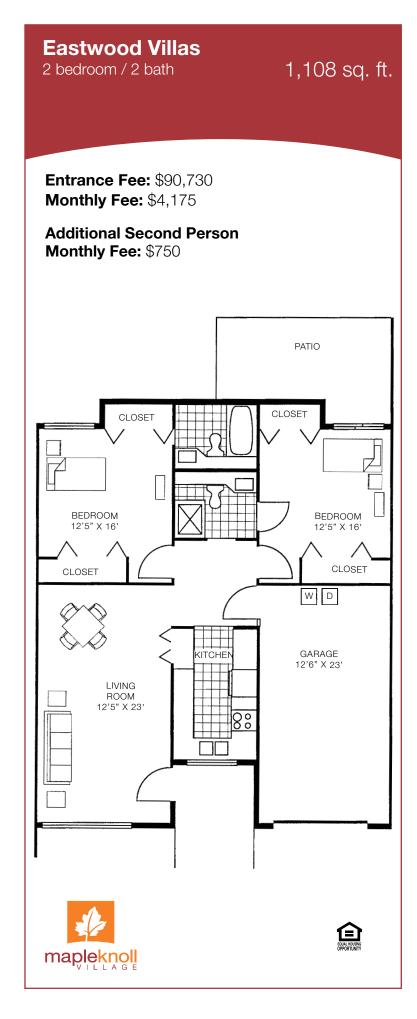

## EASTWOOD SPOTLIGHT

Pictured below is the Two Bedroom, Two Bath Villa - 1,108 square feet Includes a kitchen and dining area, one car garage, and a spacious patio

#### EASTWOOD- WHERE ARCHITECTURE AND SPACE COLLIDE

"Eastwood is truly the best kept secret of Maple Knoll Village. The architecture provides a unique space that my memories and possessions fit in perfectly. You just can't beat the natural light you get in the Eastwood Villas."

· Sharon Denight, Eastwood Resident