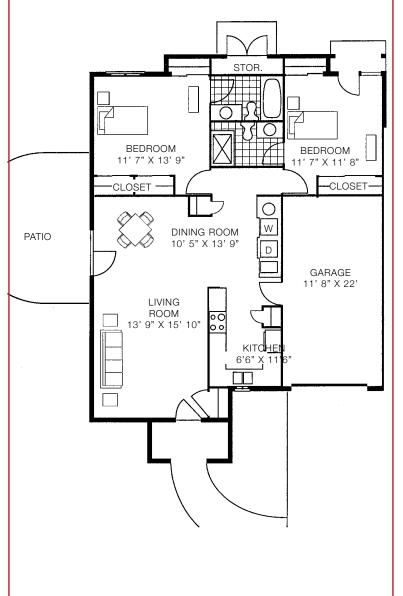

## **COVENTRY SPOTLIGHT**

Pictured below is the Carlisle Floor Plan - 1,749 square feet Includes a kitchen and dining area, 2 bedrooms, and a one car garage

#### COVENTRY- WHERE OPENNESS AND COMFORT COLLIDE

"We absolutely love the natural light and the high ceilings in our villa. The kitchen is my favorite place. The island is so spacious and is the perfect place for hosting dinner parties."

- Ron and Trish Hanna, Coventry Court Residents