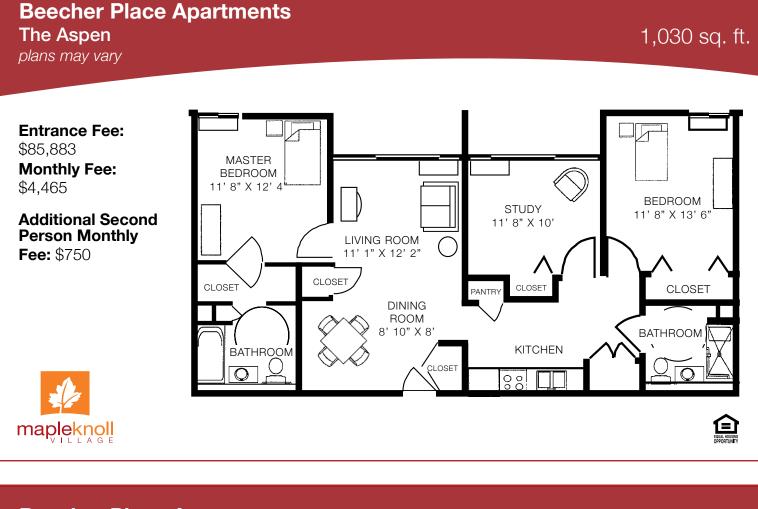

### BEECHER SPOTLIGHT

Pictured below is the The Sagewood Apartment- 580 square feet Includes a spacious living room, kitchen and dining area, and a solarium

#### BEECHER PLACE- WHERE SAFETY AND CONVENIENCE COLLIDE

'Our favorite part about Beecher is the convenience of it's location. Beecher Place is connected to the main building so we have easy access to the Wellness Center, Library, Cheers, the Bistro, and the ServUs Lab."

- John and Ginny Connelly, Beecher Place Residents