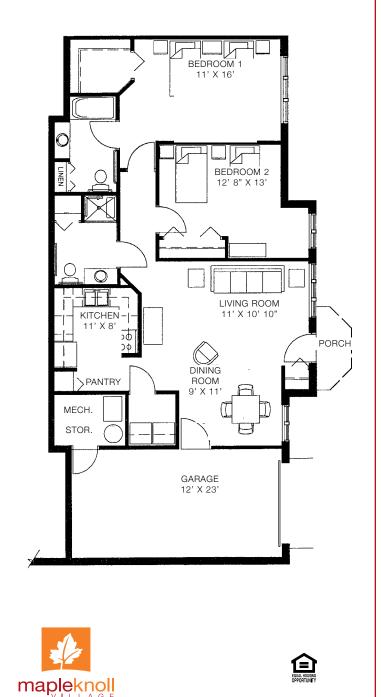

### KENSINGTON SPOTLIGHT

Pictured below is the Two Bedroom apartment with a study- 1,545 square feet Includes a spacious terrace, a full kitchen and dining area, and laundry in unit

#### KENSINGTON- WHERE LOCATION AND COMFORT COLLIDE

"Our favorite part about Kensington is the location. It is conveniently located near the main building, the certified arboretum, and the Kensington Pond. Our home is the perfect size and is very spacious and comfortable."

- Scooter and Carol Franks, Kensington Residents