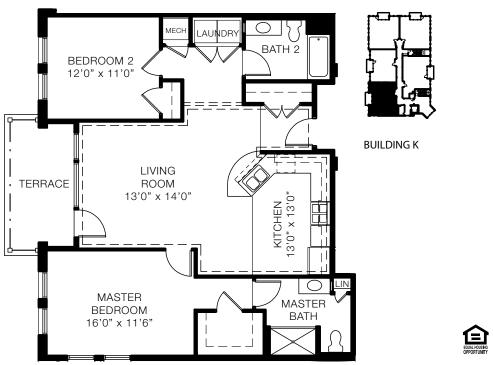

#### **Kensington Place Apartment Pricing**

| Building & Unit            | Description                | Sq Ft         | Entrance Fee | Monthly Fee |
|----------------------------|----------------------------|---------------|--------------|-------------|
| Building J - 101, 201, 301 | 1 Bedroom                  | 988           | \$181,626    | \$3,045     |
| Building J - 102, 202, 302 | 2 Bedroom/Den & lakeview   | 1,636 - 1,692 | \$331,053    | \$3,785     |
| Building J - 203, 303      | 2 Bedroom with lakeview    | 1,195         | \$260,666    | \$3,600     |
| Building J - 204, 304      | 2 Bedroom with lakeview    | 1,322         | \$260,666    | \$3,600     |
| Building J - 205, 305      | 2 Bedroom                  | 1,214         | \$216,819    | \$3,380     |
| Building J - 206, 306      | 3 Bedroom                  | 1,675         | \$317,242    | \$4,160     |
| Building J - 207, 307      | 2 Bedroom deluxe / Den     | 2,013         | \$381,857    | \$4,350     |
| Building K - 208, 308      | 2 Bedroom large            | 1,225         | \$244,566    | \$3,360     |
| Building K - 209, 309      | 2 Bedroom                  | 1,124 - 1,214 | \$216,819    | \$3,380     |
| Building K - 210, 310      | 2 Bedroom large            | 1,298         | \$244,566    | \$3,360     |
| Building K - 211, 311      | 2 Bedroom large            | 1,298         | \$244,566    | \$3,360     |
| Building K - 212, 312      | 2 Bedroom large            | 1,298         | \$244,566    | \$3,360     |
| Building L - 213           | 2 Bedroom                  | 1,358         | \$271,232    | \$3,662     |
| Building L - 214           | 2 Bedroom                  | 1,358         | \$271,232    | \$3,662     |
| Building L - 215, 315      | 2 Bedroom                  | 1,205         | \$240,365    | \$3,380     |
| Building L - 216, 316      | 2 Bedroom with study       | 1,726         | \$344,989    | \$4,670     |
| Building L - 217, 317      | 2 Bedroom with study       | 1,545         | \$308,953    | \$4,140     |
| Building L - 218, 318      | 2 Bedroom                  | 1,300         | \$260,302    | \$3,380     |
| Building L - 219, 319      | 2 Bedroom                  | 1,300         | \$260,302    | \$3,380     |
| Building L - 220           | 2 Bedroom with study       | 1,457         | \$290,566    | \$3,926     |
| Building L -320            | 2 Bedroom with study       | 1,490         | \$298,022    | \$4,039     |
| Building M 223 & N226      | 2 Bedroom with study       | 1,525         | \$333,237    | \$3,210     |
| Building M 222 & N 224     | 2 Bedroom with study       | 1,730         | \$394,680    | \$3,795     |
| Building M 221 & N 225     | 2 Bedroom with study       | 1,730         | \$394,680    | \$3,795     |
| Building M 122 & N 125     | 2 Bedroom with study       | 1,550         | \$353,059    | \$3,395     |
| Building M 121 & N 124     | 2 Bedroom with study       | 1,525         | \$348,171    | \$3,355     |
| West Villa                 | 2 Bedroom with study       | 2,028         | \$378,165    | \$3,645     |
| East Villa                 | 2 Bedroom with study & den | 2,426         | \$419,390    | \$4,355     |