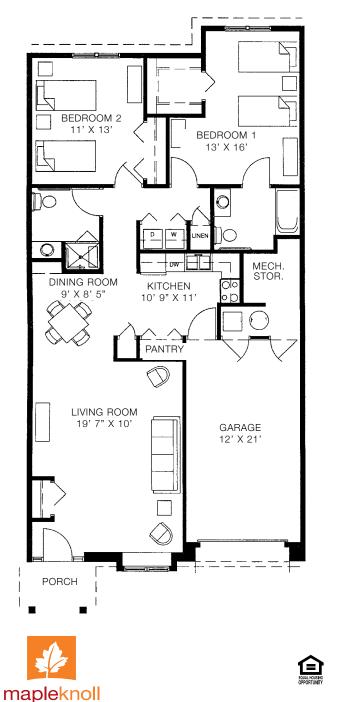

## WESTMINSTER SPOTLIGHT

Pictured below is the Manchester with a basement - 4,000 square feet Includes 2 bedrooms, a study, a large patio, and a two car garage

#### WESTMINSTER - WHERE COMMUNITY AND CAPACITY COLLIDE

"I love the spacious backyards we have and the feeling of normalcy with the villa. It feels like a real home. It's a very caring neighborhood where everyone looks out for one another. I love it here."

- Bo Wolf, Westminster Resident