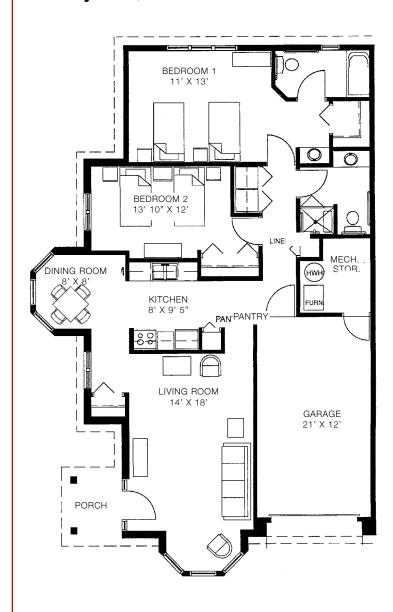

## EASTWOOD SPOTLIGHT

Pictured below is the Two Bedroom, Two Bath Villa - 1,108 square feet Includes a kitchen and dining area, one car garage, and a spacious patio

#### EASTWOOD- WHERE ARCHITECTURE AND SPACE COLLIDE

"Eastwood is truly the best kept secret of Maple Knoll Village. The architecture provides a unique space that my memories and possessions fit in perfectly. You just can't beat the natural light you get in the Eastwood Villas."

· Sharon Denight, Eastwood Resident