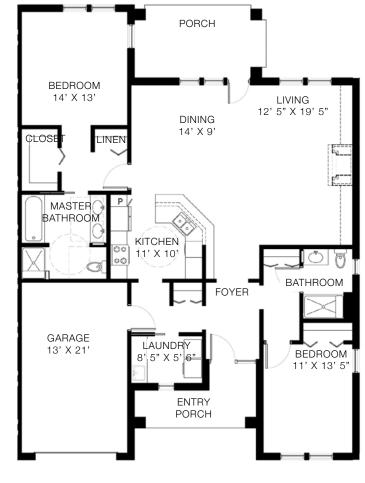

## **COVENTRY SPOTLIGHT**

Pictured below is the Carlisle Floor Plan - 1,749 square feet Includes a kitchen and dining area, 2 bedrooms, and a one car garage

#### **Coventry Court Villas**

Asbury 1,262 to 1,464 sq. ft. plans may vary

**Entrance Fee:** \$143,666 - \$158,080 **Monthly Fee:** \$3,635 - \$4,000

**Additional Second Person** 

Monthly Fee: \$750

#### **Coventry Court Villas**

Brighton plans may vary

1,319 to 1,509 sq. ft.

**Entrance Fee:** \$129,730 - \$141,378 **Monthly Fee:** \$3,805 - \$3,960

**Additional Second Person** 

Monthly Fee: \$750

#### **Coventry Court Villas**

Carlisle 1,299 to 1,422 sq. ft.

**Entrance Fee:** \$123,843 - \$150,990

**Monthly Fee:** \$3,805

**Additional Second Person** 

Monthly Fee: \$750

#### **Coventry Court Villas**

Devon plans may vary \_\_\_\_\_

**Entrance Fee:** \$114,119 **Monthly Fee:** \$3,615

**Additional Second Person** 

Monthly Fee: \$750

#### **Coventry Court Villas**

Exeter plans may vary

1,242 sq. ft.

1,454 sq. ft.

**Additional Second Person** 

Monthly Fee: \$750

#### **New Coventry Court Villas**

1,749 sq. ft.

Felix

2 bedroom w/ den, deluxe plans may vary

Entrance Fee: \$407,566 Monthly Fee: \$3,270